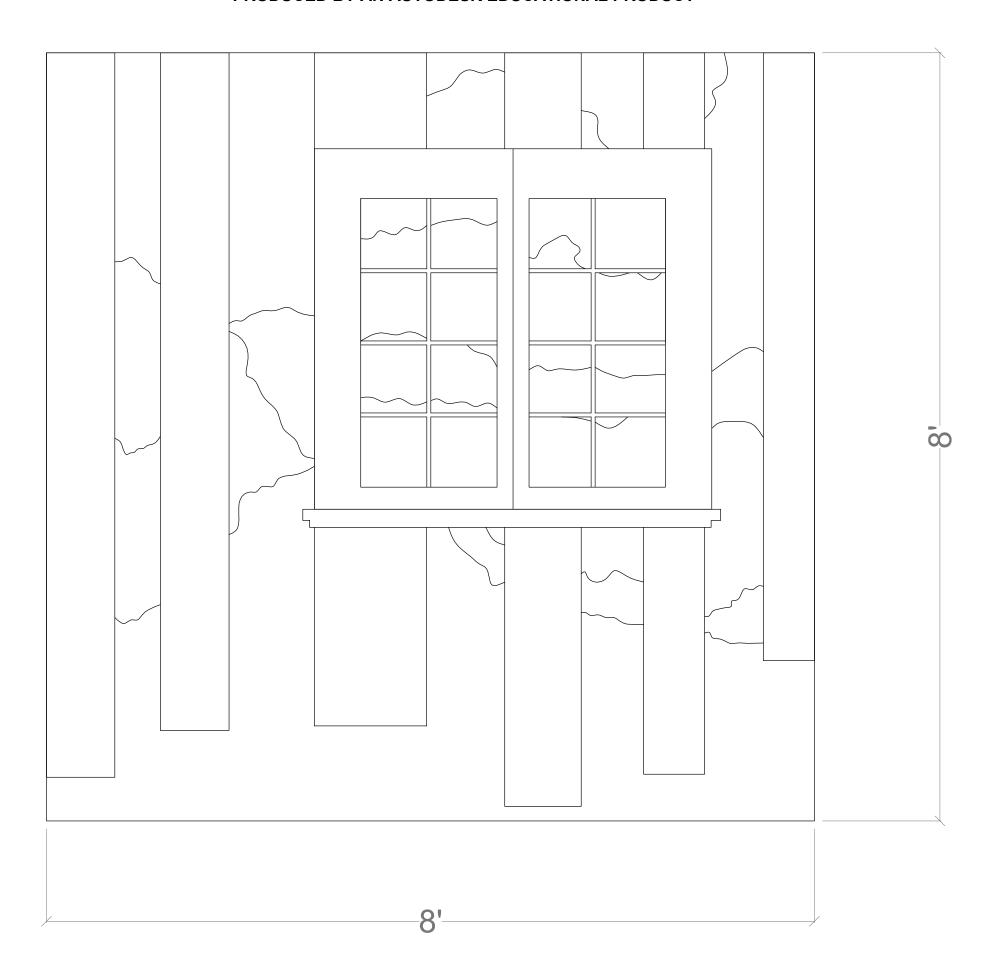

WILL USE PLAYER'S STOCK 8'X8' FRAMING UNIT. - WHAT DOES THIS REQUIRE FOR THE TREATMENT OF THE EDGES OF THE DROP?

Barter Theatre Spring 2015 Tour & Stage

## Velveteen Rabbit

rawing Date: 8.6.2014
evision Date: 8.25.2014
lot Date: n/a

Barrett Guyton

Caspar Eichin

HMB

Holly M Breuer

1" = 1'-0"

Plate # 4 of 4