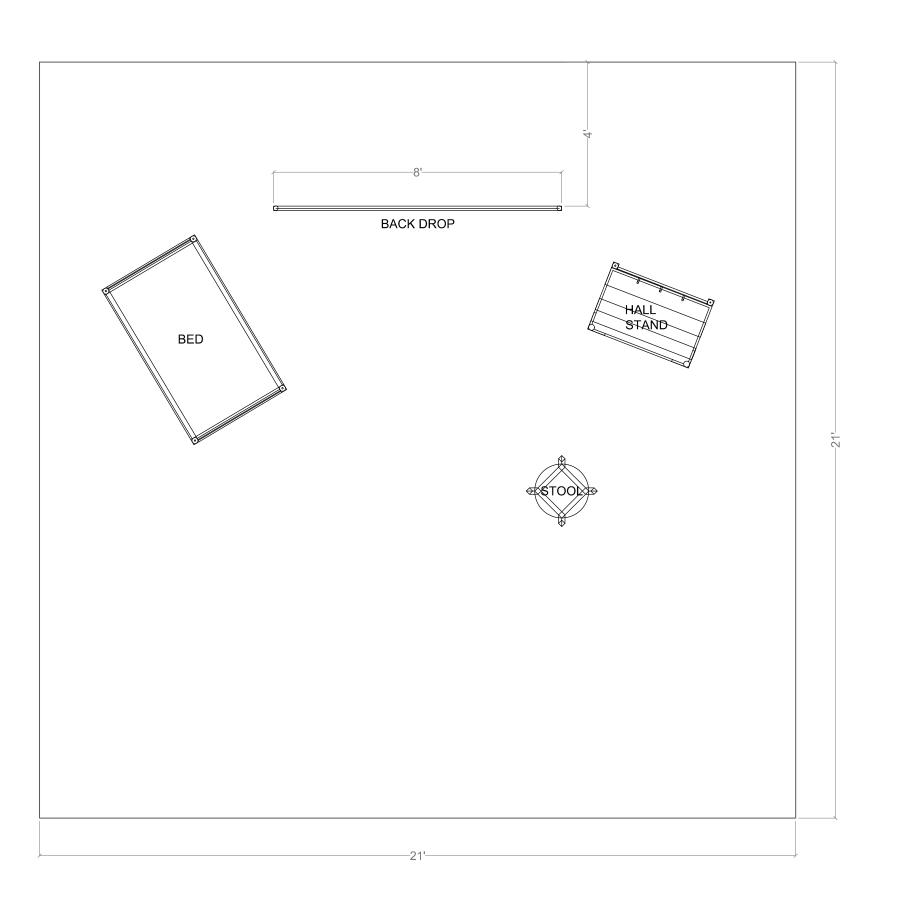

Holly M Breuer

awing:

Groundplan

Plate Scale: 3/8" = 1'-0"

Plate # 1 of 4

PRODUCED BY AN AUTODESK EDUCATIONAL PRODUCT

PLEASE PURCHASE MEDIUM WEIGHT MUSLIN IN PIECE LARGE ENOUGH TO ALLOW FOR HEM AND BACKING ENTIRE QUILT DROP.

NOTE: BED -PLAYER'S S

NOTE: BED - PULLED FROM PLAYER'S STOCK.

Barter Theatre
Spring 2015 Tour & Star

WILL USE PLAYER'S STOCK 8'X8' FRAMING UNIT. - WHAT DOES THIS REQUIRE FOR THE TREATMENT OF THE EDGES OF THE DROP?

Barter Theatre Spring 2015 Tour & Stage