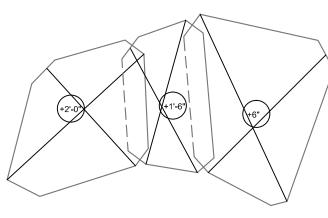

NOTES:

SL PLATFORM TOP VIEW w/ STRUCTURE

SL PLATFORM TOP VIEW w/ LIDS ONLY

SL PLATFORM

2:310

NOTES:

1. ATTACH RUBBER FEET TO ALL PLATFORM LEGS.

2. PLEASE DO NOT ADD ADDITIONAL STRUCTURAL SUPPORTS W/O DESIGNER APPROVAL.

3. ADDITIONAL SHELVING TO STORE "SPIDER WEBS" - TBD.

4. LIDS ARE  $\frac{3}{4}$ " MDF AND LEGS ARE 1" BOX TUBE.

5. HATCHED LEGS EXTEND FROM DECK, THROUGH LOWER LID, UP TO UPPER LID.

SL 2'-0" LEVEL LID & FRAMING

SL 1'-2" LEVEL LID & FRAMING

SL 0'-6" LEVEL LID & FRAMING

 $2' - 7\frac{7}{8}$ 

Barter Theatre Stage II Barter Players 2014 Summer Seaso Sleeping Beauty ving Date: 6.<u>17.2014</u> 6.25.2014 n/a John Hardy Greg Rishoi HMB Holly M Breuer Yarn Sculptures 1/4" = 1'-0" Plate # 6 of 7