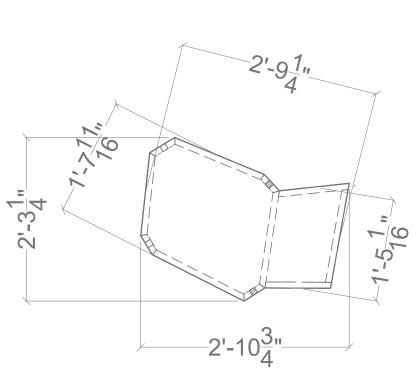

### SR 0'-6" LEVEL LID & FRAMING

SR 1'-6" LEVEL LID & FRAMING

### SR 0'-10" LEVEL LID & FRAMING

5. HATCHED LEGS EXTEND FROM DECK, THROUGH LOWER LID, UP TO UPPER LID.

3. ADDITIONAL SHELVING TO STORE "SPIDER WEBS" - TBD.

4. LIDS ARE  $\frac{3}{4}$ " MDF AND LEGS ARE 1" BOX TUBE.

2. PLEASE DO NOT ADD ADDITIONAL STRUCTURAL SUPPORTS W/O DESIGNER APPROVAL.

1. ATTACH RUBBER FEET TO ALL PLATFORM LEGS.

SR PLATFORM TOP VIEW w/ LIDS ONLY

PRODUCED BY AN AUTODESK EDUCATIONAL PRODUCT

**PRODUCED BY AN AUTODESK EDUCATIONAL PRODUCT** 