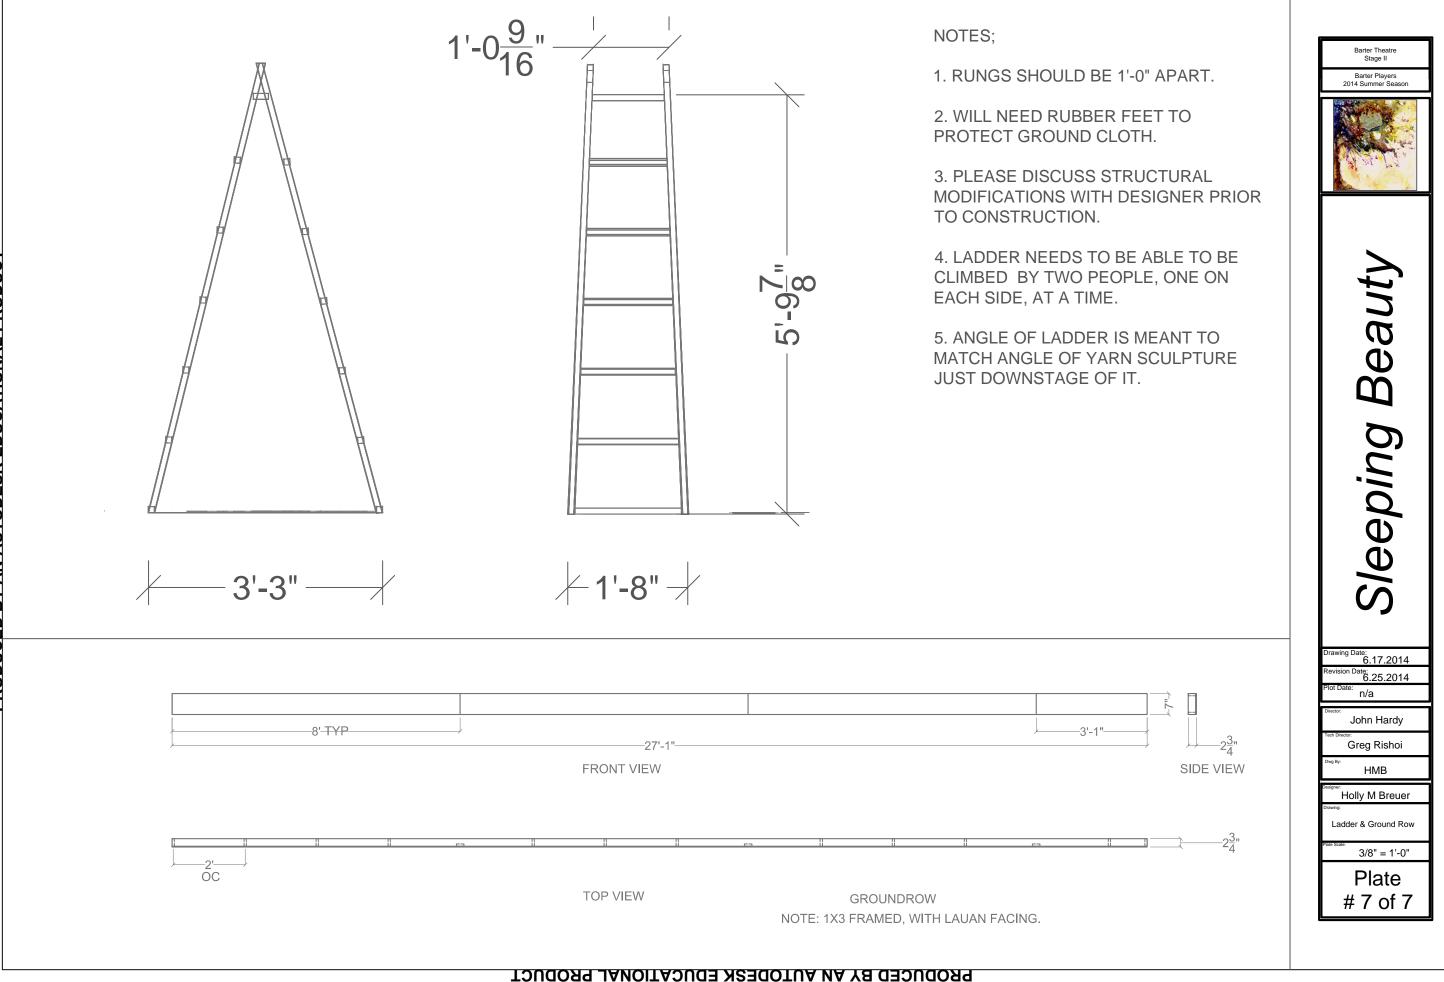

Barter Theatre Stage II Barter Players 2014 Summer Seaso Beaut Sleeping ing Date: 6.17.2014 6.24.2014 n/a John Hardy Greg Rishoi HMB Holly M Breuer Groundplan 1/4" = 1'-0" Plate # 1 of 7

ΤΟΟΟΟΕΕ ΒΥ ΑΝ Αυτορεακ ερυσατιονας Ρασυσσ