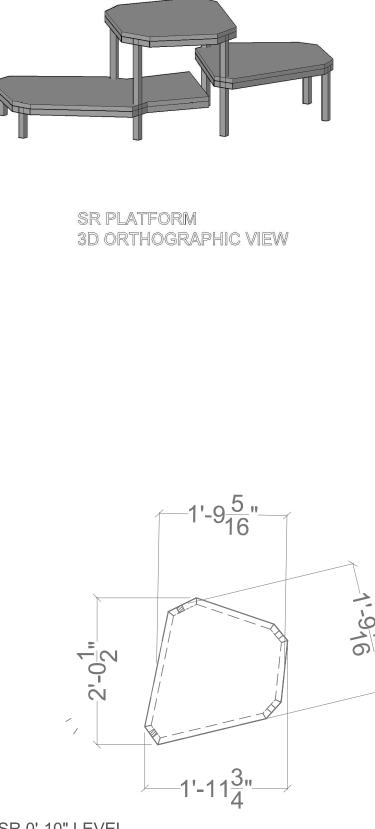

### SR 0'-10" LEVEL LID & FRAMING

5. HATCHED LEGS EXTEND FROM DECK, THROUGH LOWER LID, UP TO UPPER LID.

3. ADDITIONAL SHELVING TO STORE "SPIDER WEBS" - TBD.

4. LIDS ARE  $\frac{3}{4}$ " MDF AND LEGS ARE 1" BOX TUBE.

2. PLEASE DO NOT ADD ADDITIONAL STRUCTURAL SUPPORTS W/O DESIGNER APPROVAL.

1. ATTACH RUBBER FEET TO ALL PLATFORM LEGS.

SR PLATFORM TOP VIEW w/ LIDS ONLY

PRODUCED BY AN AUTODESK EDUCATIONAL PRODUCT

**PRODUCED BY AN AUTODESK EDUCATIONAL PRODUCT** 