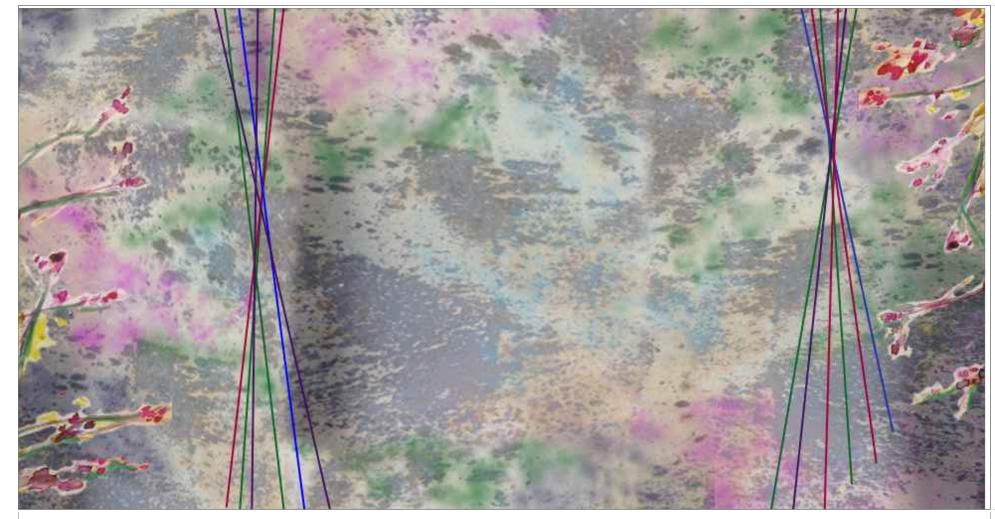

NOTES:

1. OPAQUE DROP.

2. USE BACK SIDE OF "WINNIE THE POOH" DROP - WILL NEED TO PAINT DURING RUN OF "POOH" IN AFTERNOONS AFTER REP.