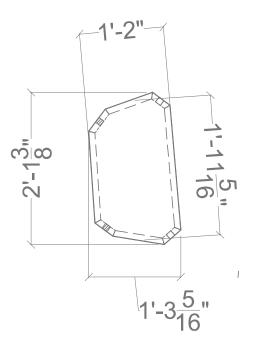

SL 1'-2" LEVEL LID & FRAMING

SL 0'-6" LEVEL LID & FRAMING

 $2' - 7\frac{7}{8}$ 

Barter Theatre Stage II Barter Players 2014 Summer Seaso Sleeping Beauty ving Date: 6.<u>17.2014</u> 6.25.2014 n/a John Hardy Greg Rishoi HMB Holly M Breuer Yarn Sculptures 1/4" = 1'-0" Plate # 6 of 7