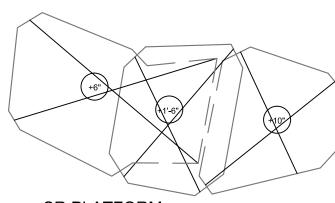

### SR 0'-6" LEVEL LID & FRAMING

SR 1'-6" LEVEL LID & FRAMING

### SR 0'-10" LEVEL LID & FRAMING

5. HATCHED LEGS EXTEND FROM DECK, THROUGH LOWER LID, UP TO UPPER LID.

3. ADDITIONAL SHELVING TO STORE "SPIDER WEBS" - TBD.

4. LIDS ARE  $\frac{3}{4}$ " MDF AND LEGS ARE 1" BOX TUBE.

2. PLEASE DO NOT ADD ADDITIONAL STRUCTURAL SUPPORTS W/O DESIGNER APPROVAL.

1. ATTACH RUBBER FEET TO ALL PLATFORM LEGS.

SR PLATFORM TOP VIEW w/ LIDS ONLY

PRODUCED BY AN AUTODESK EDUCATIONAL PRODUCT

**PRODUCED BY AN AUTODESK EDUCATIONAL PRODUCT** 