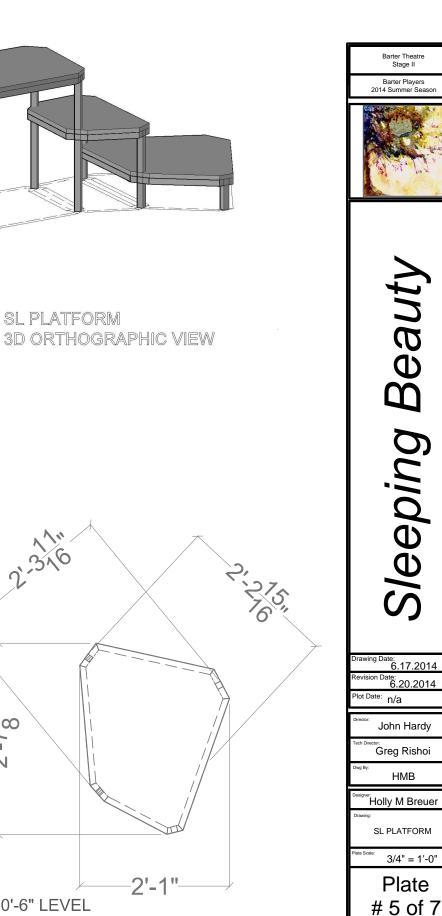

NOTES:

SL PLATFORM TOP VIEW w/ STRUCTURE

SL PLATFORM TOP VIEW w/ LIDS ONLY

SL PLATFORM

2:310

NOTES:

1. ATTACH RUBBER FEET TO ALL PLATFORM LEGS.

2. PLEASE DO NOT ADD ADDITIONAL STRUCTURAL SUPPORTS W/O DESIGNER APPROVAL.

3. ADDITIONAL SHELVING TO STORE "SPIDER WEBS" - TBD.

4. LIDS ARE  $\frac{3}{4}$ " MDF AND LEGS ARE 1" BOX TUBE.

5. HATCHED LEGS EXTEND FROM DECK, THROUGH LOWER LID, UP TO UPPER LID.

SL 2'-0" LEVEL LID & FRAMING

SL 1'-2" LEVEL LID & FRAMING

SL 0'-6" LEVEL LID & FRAMING

 $2' - 7\frac{7}{8}$ 

Barter Theatre Stage II Barter Players 2014 Summer Seaso Sleeping Beauty ving Date: 6.<u>17.2014</u> 6.25.2014 n/a John Hardy Greg Rishoi HMB Holly M Breuer Yarn Sculptures 1/4" = 1'-0" Plate # 6 of 7