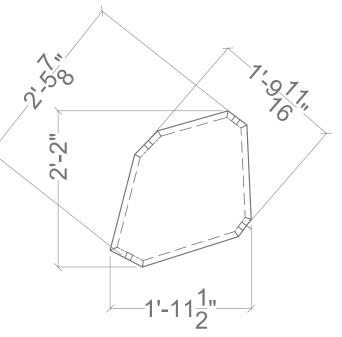

NOTES:

SL PLATFORM TOP VIEW w/ STRUCTURE

SL PLATFORM TOP VIEW w/ LIDS ONLY

SL PLATFORM

2:310

NOTES:

1. ATTACH RUBBER FEET TO ALL PLATFORM LEGS.

2. PLEASE DO NOT ADD ADDITIONAL STRUCTURAL SUPPORTS W/O DESIGNER APPROVAL.

3. ADDITIONAL SHELVING TO STORE "SPIDER WEBS" - TBD.

4. LIDS ARE  $\frac{3}{4}$ " MDF AND LEGS ARE 1" BOX TUBE.

5. HATCHED LEGS EXTEND FROM DECK, THROUGH LOWER LID, UP TO UPPER LID.

SL 2'-0" LEVEL LID & FRAMING