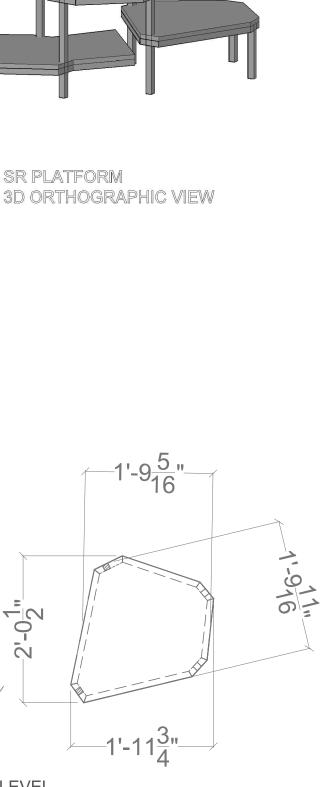

### SR 0'-10" LEVEL LID & FRAMING

5. HATCHED LEGS EXTEND FROM DECK, THROUGH LOWER LID, UP TO UPPER LID.

3. ADDITIONAL SHELVING TO STORE "SPIDER WEBS" - TBD.

4. LIDS ARE  $\frac{3}{4}$ " MDF AND LEGS ARE 1" BOX TUBE.

2. PLEASE DO NOT ADD ADDITIONAL STRUCTURAL SUPPORTS W/O DESIGNER APPROVAL.

1. ATTACH RUBBER FEET TO ALL PLATFORM LEGS.

SR PLATFORM TOP VIEW w/ LIDS ONLY

PRODUCED BY AN AUTODESK EDUCATIONAL PRODUCT

**PRODUCED BY AN AUTODESK EDUCATIONAL PRODUCT** 