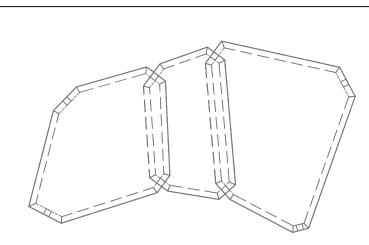

2. PLEASE DO NOT ADD ADDITIONAL STRUCTURAL SUPPORTS W/O DESIGNER APPROVAL.

1. ATTACH RUBBER FEET TO ALL PLATFORM LEGS.

SR PLATFORM TOP VIEW w/ LIDS ONLY

PRODUCED BY AN AUTODESK EDUCATIONAL PRODUCT

**PRODUCED BY AN AUTODESK EDUCATIONAL PRODUCT** 