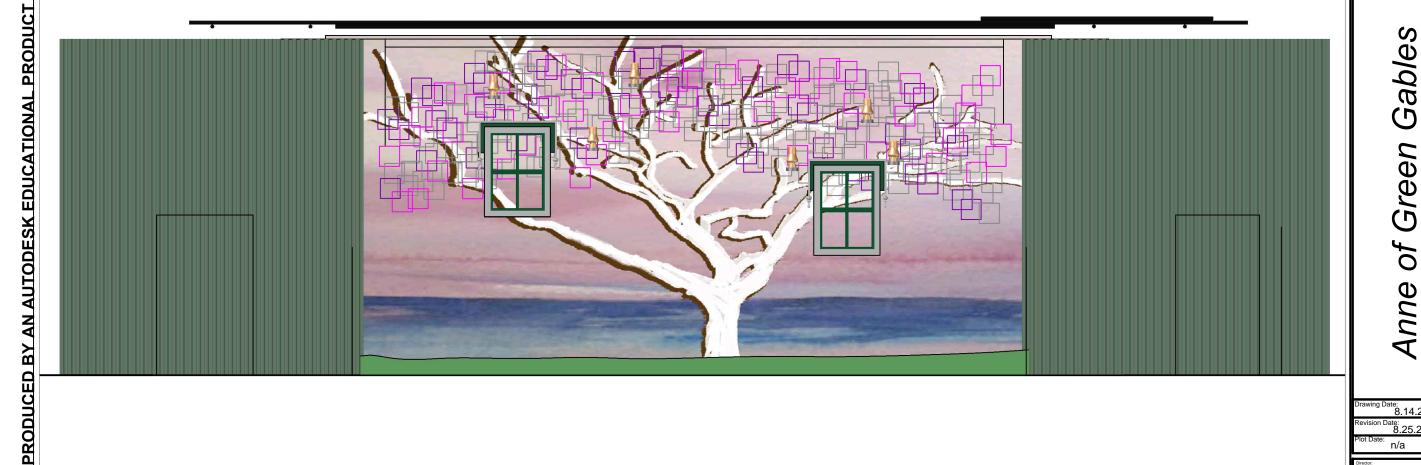

## Green ofAnne 8.14.2014 Date: 8.22.2014 Katy Brown Caspar Eichin

HMB

Holly M Breuer

Voile Drop

3/8" = 1'-0" Plate # 4 of 6

Gables

Barter Players 2014 Fall Seasor

Drawing Date:
8.14.2014
Revision Date:
8.18.2014
Plot Date:
n/a

Katy Brown
Caspar Eichin

HMB

Windows

Holly M Breuer

3/4" = 1'-0"

Plate # 5 of 6

Barter Players 2014 Fall Season

Green Gables