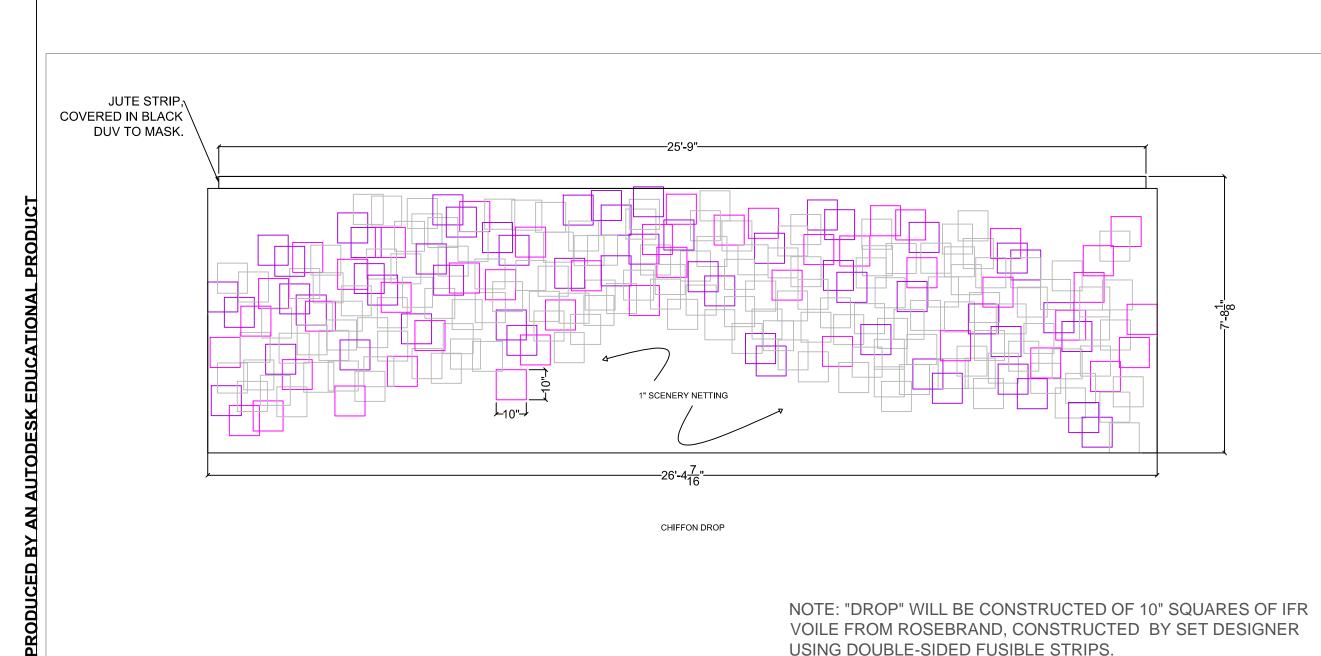

NOTE: "DROP" WILL BE CONSTRUCTED OF 10" SQUARES OF IFR VOILE FROM ROSEBRAND, CONSTRUCTED BY SET DESIGNER USING DOUBLE-SIDED FUSIBLE STRIPS.

## ROSEBRAND COLORS:

- 1. WHITE
- 2. BLUSH
- 3. LAVENDER

NOTE: "DROP" TO BE BACKED WITH 2.5 YARDS OF 30' SCENERY NETTING (1" SQUARES), WHITE, FROM ROSEBRAND.