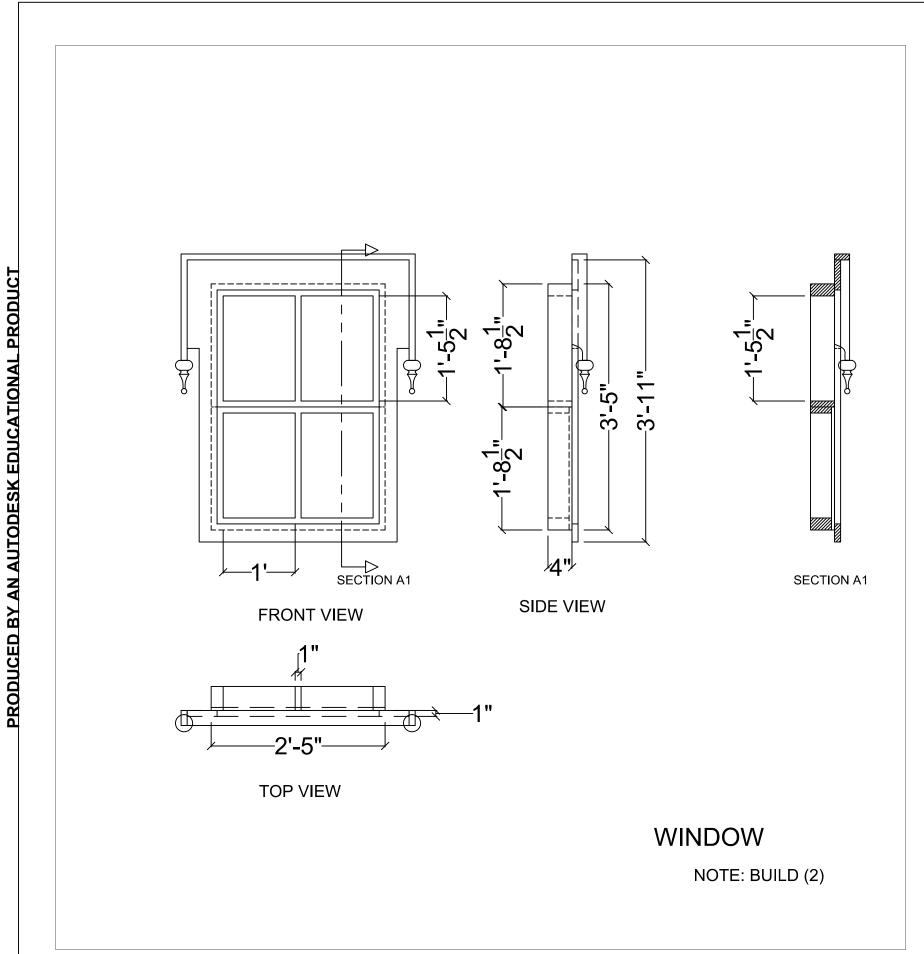

Katy Brown
Caspar Eichin

HMB

Windows

Holly M Breuer

3/4" = 1'-0"

Plate # 5 of 6

Barter Players 2014 Fall Season

Green Gables