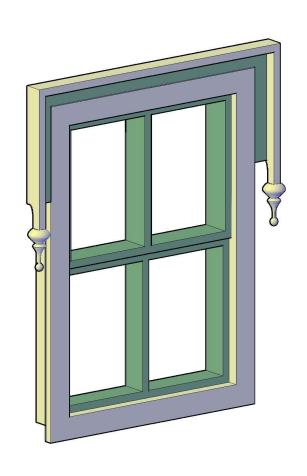

Katy Brown
Caspar Eichin

HMB

Windows

Holly M Breuer

3/4" = 1'-0"

Plate # 5 of 6

Barter Players 2014 Fall Season

Green Gables